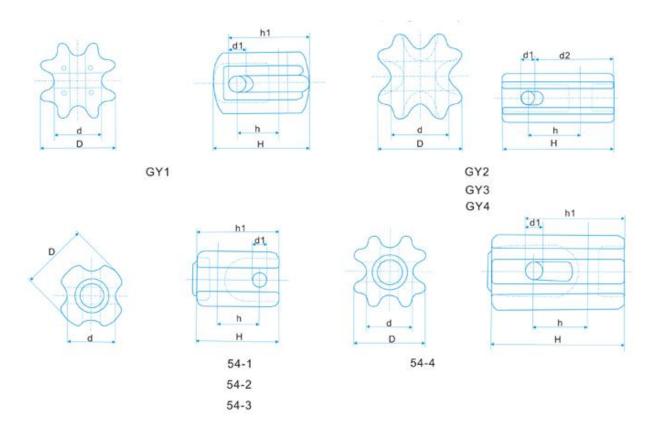

## **Main Dimensions and standard particulars**

| Type 产品型号                                      |           | GY1 | GY2 | GY3 | GY4 | 54-1 | 54-2 | 54-3 | 54-4 |
|------------------------------------------------|-----------|-----|-----|-----|-----|------|------|------|------|
| Creepage distance 爬电距离 mm                      |           |     |     |     |     | 41   | 48   | 57   | 76   |
| Main Dimensions<br>主要尺寸<br>mm                  | Н         | 90  | 146 | 216 | 280 | 89   | 108  | 140  | 171  |
|                                                | h         | 48  | 73  | 89  | 89  | 44   | 57   | 79   | 67   |
|                                                | h1        | 60  | 99  | 133 | 165 | 64   | 76   | 103  | 114  |
|                                                | D         | 68  | 73  | 115 | 115 | 64   | 73   | 86   | 89   |
|                                                | d         | 40  | 44  | 67  | 67  | 44   | 54   | 60   | 60   |
|                                                | d1        | 16  | 22  | 38  | 38  | 16   | 22   | 25   | 25   |
| Mechanical failing load 机械破坏负荷 KN              |           | 10  | 15  | 20  | 30  | 44   | 53   | 89   | 89   |
| Power frepuency<br>flashover voltage<br>工频闪络电压 | Dry 干闷 KV | 27  | 71  | 222 | 222 | 25   | 30   | 35   | 40   |
|                                                | Wet 湿闪 KV |     |     |     |     | 12   | 15   | 18   | 23   |
| Net weight                                     | 净重 kg     | 0.6 | 1.1 | 4.3 | 5.7 | 0.5  | 0.65 | 1.2  | 2.2  |
| Applicable standard 执行标准                       |           | AS  |     |     |     | ANSI |      |      |      |