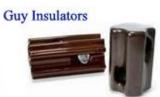

## **Guy Insulators**

## **Specifications**

**Guy Insulators** 

- 1. Material: Porcelain
- 2. OEM and ODM are available

## **Guy Insulators**

Guy Insulators are manufactured from wet process porcelain to ensure a life time of trouble free service. These insulators are designed to be compatible with preformed style guy grips. They are designed, manufactured and tested in conformance with ANSI Standard C29.4.